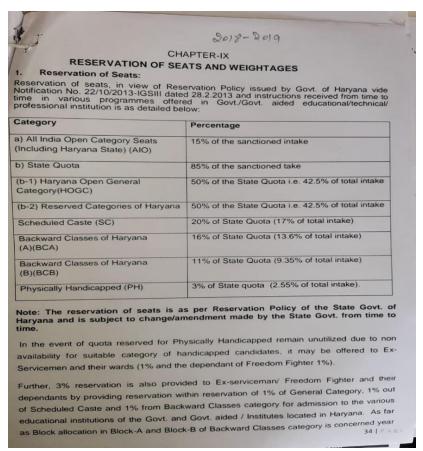

tted from the reserved |    |     |     |                 |        |
|---------|---------------------------------------------------------------|----|-----|-----|-----------------|--------|-----------------------------------------------|----|-----|-----|-----------------|--------|
|         | SC                                                            | ST | OBC | Gen | DA (Divyangjan) | Others | SC                                            | ST | OBC | Gen | DA (Divyangjan) | Others |
| 2021-22 | 62                                                            |    | 82  | 153 | 9               | 54     | 43                                            |    | 20  | 170 |                 | 55     |

<sup>\*</sup> Due to unavalibility of students seats of OBC converted into Genernal category